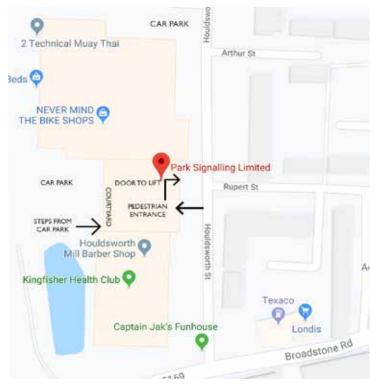

# Getting Here

Park Signalling is situated on the 4th floor of Houldsworth Mill on Houldsworth Street in Reddish, Stockport, Greater Manchester. Our postcode is SK5 6DA.

When you arrive, Houldsworth Mill car park can be found to the side and behind of the Mill as seen in the map. There are steps from the car park to the coutryard or alternatively you can access the courtyard from the front of the Mill on Houldsworth Street.

In the courtyard, you will see the door to the lift and stairs to the far end.

When you reach the 4th floor of Houldsworth Mill, you will see Park Signalling signposted on the stairwell. Please press the buzzer to gain access and a member of the Park Signalling team will greet you in the reception area.